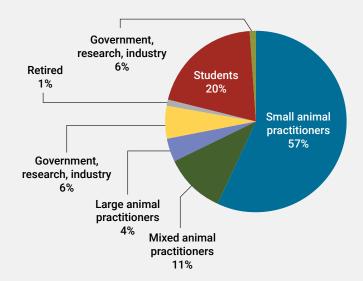

| 1,682* |
| Saskatchewan:                        | 1,030* |
| Quebec:                              | 857*   |
| British Columbia:                    | 805    |
| Prince Edward Island:                | 565*   |
| Manitoba:                            | 439    |
| Nova Scotia:                         | 413    |
| New Brunswick:                       | 291    |
| Newfoundland and Labrador:           | 121    |
| Northwest Territories/Nunavet/Yukon: | 27     |
| Foreign:                             | 424    |
|                                      |        |

### INDUSTRY STATISTICS

#### Average annual income for:

\* includes students

Practice Owners: \$260,480 Associates: \$114,600

Government, Industry, Academe: \$132,500

#### CVJ READERSHIP BY TYPE (APPROX.)



#### Gender breakdown:

**Female:** 62% **Male:** 37%

Undisclosed or unknown gender identity: 1%

## **BUSINESS DIRECTORY SECTION ADS**

| AD SIZE                                                                                           | 1X RATE | 3X RATE | 6X RATE | 12X RATE |
|---------------------------------------------------------------------------------------------------|---------|---------|---------|----------|
| Business card (3.5" × 2")                                                                         | \$216   | \$198   | \$174   | \$144    |
| $\frac{1}{4}$ page vertical (3.5" $\times$ 4.or $\frac{1}{4}$ page horizontal (7.22" $\times$ 2") | \$366   | \$348   | \$330   | \$282    |
| $\frac{1}{3}$ page vertical (3.5" $\times$ 6.38")